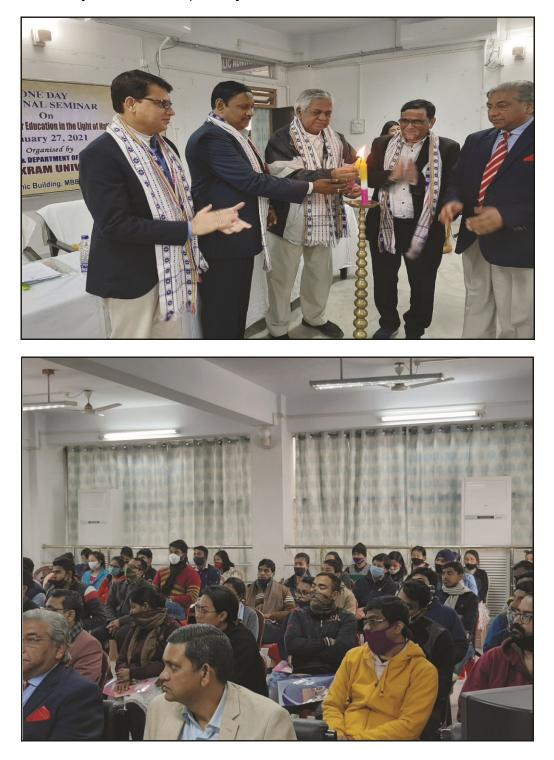

• Seminar/ Conference/ Workshops/ Winter Schools attended by Teacher/ Students/ Research Scholars of the Department:

| Sl.<br>No. | Name of the<br>participant(s) | Seminar/<br>Conference/<br>Workshops<br>attended                                                                                                              | Duration/<br>Date             | Organized by                                                 | Title of the paper<br>presented |
|------------|-------------------------------|---------------------------------------------------------------------------------------------------------------------------------------------------------------|-------------------------------|--------------------------------------------------------------|---------------------------------|
| 1          | Dr. Runu Dhar                 | Two-Day ICSSR<br>sponsored National<br>Seminar on<br>Development<br>Administration of<br>the Tribes in India:<br>Revisiting the<br>Approaches and<br>Policies | 05/03/2021<br>-<br>06/03/2021 | Department of<br>Public<br>Administration,<br>MBB University | Participated                    |

|   |                       | T D LCCCD                                                                                                                                                     |                               |                                                              |              |
|---|-----------------------|---------------------------------------------------------------------------------------------------------------------------------------------------------------|-------------------------------|--------------------------------------------------------------|--------------|
| 2 | Dr. Debadatta<br>Adak | Two-Day ICSSR<br>sponsored National<br>Seminar on<br>Development<br>Administration of<br>the Tribes in India:<br>Revisiting the<br>Approaches and<br>Policies | 05/03/2021<br>-<br>06/03/2021 | Department of<br>Public<br>Administration,<br>MBB University | Participated |
| 3 | Dr. Runu Dhar         | Prospects and<br>Challenges of<br>Higher Education in<br>the Light of National<br>Education Policy                                                            | 27/01/2021                    | Department of<br>English, MBB<br>University                  | Participated |
| 4 | Dr. Debadatta<br>Adak | Prospects and<br>Challenges of<br>Higher Education in<br>the Light of National<br>Education Policy                                                            | 27/01/2021                    | Department of<br>English, MBB<br>University                  | Participated |
| 5 | Dr. Runu Dhar         | Pandemic<br>Pedagogy: Issues<br>and Challenges                                                                                                                | 24/07/2020                    | Department of<br>English, MBB<br>University                  | Participated |
| 6 | Dr. Debadatta<br>Adak | Pandemic<br>Pedagogy: Issues<br>and Challenges                                                                                                                | 24/07/2020                    | Department of<br>English, MBB<br>University                  | Participated |
| 7 | Dr. Runu Dhar         | One Day<br>international<br>webinar on "Pandit<br>DeenDayal<br>Upadhyay and His<br>Relevance in<br>Contemporary<br>World                                      | 24/09/2020                    | Department of<br>Public<br>Administration,<br>MBB University | Participated |
| 8 | Dr. Debadatta<br>Adak | One Day<br>international<br>webinar on "Pandit<br>DeenDayal<br>Upadhyay and His<br>Relevance in<br>Contemporary<br>World                                      | 24/09/2020                    | Department of<br>Public<br>Administration,<br>MBB University | Participated |
| 9 | Dr. Debadatta<br>Adak | 12 Weeks (1.5 FDP)<br>NPTEL-AICTE<br>Faculty<br>Development<br>Programme titled<br>"Linear Systems<br>Theory"                                                 | 21/09/2020<br>-<br>04/12/2020 | SWAYAM                                                       | Participated |