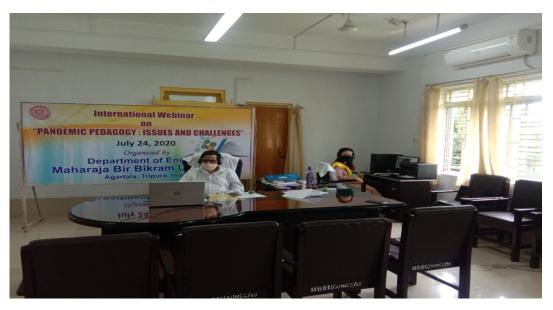

But unlike the other Universities, MBB University started its academic activities in the first week of lock down itself. The faculty members of the University started online teaching from their home. Despite Covid-19 posing as a threat and a challenge in itself, MBB University has organised an international webinar on "Covid 19: Issues and Challenges on Economy, Politics and Society" on 29th May 2020, probably the first in the North-East India. The webinar was inaugurated by the Hon'ble Chief Minister of Tripura Sri Biplab Kumar Deb. It was attended by the Vice-Chancellors and academicians of different institutions. Other webinars included were: An International Web Conference on Advance Research in Science, Humanities and Social Science (IWCARSHSS 2020) was held on July 9-10, 2020; "Pandit Deen Dayal Upadhyay and His Relevance in Contemporary World" on 24th September 2020; "Pandemic Pedagogy: Issues and Challenges" was held on 24<sup>th</sup> July, 2020 etc. among others and many such were organised. The University has also conducted all its Post Graduate Examinations in a regular manner. The faculty members have also participated in various workshops and webinars all throughout the year. The faculties have also published articles in various journals of repute. During the Pandemic period, the registration fee collected through seminars have been contributed to the PM CARE fund and CM Relief fund. During this period, faculty members and staff of the University contributed to the Government relief fund and also as part of outreach programme distributed food items among the needy people of the surrounding villages.