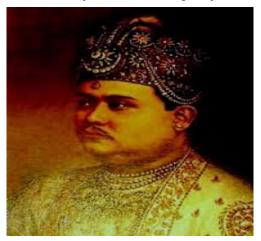

#### About Maharaja Bir Bikram University

Maharaja Bir Bikram University was founded on *November 1, 2015* through the *Maharaja Bir Bikram University Act*, 2015 (**Act No. 6 of 2015**), and passed by the Tripura Legislative Assembly. It is the only State University of Tripura and is empowered to award degrees as specified by the University Grants Commission (UGC) under section 22 of the UGC Act, 1956. This University is named in memory of the last king of Tripura *Maharaja Bir Bikram Kishore Manikya Bahadur* of Manikya Dynasty.

Maharaja Bir Bikram Kishore Manikya Bahadur

Maharaja Bir Bikram University is located at College Tilla (formerly known as Rashmon Tilla under Kingly Regime) in the lap of lush greenery of capital city Agartala,