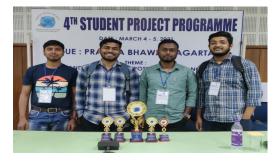

| 17 | Dr. Debadatta<br>Adak                             | Atta One-Week Short<br>Term Free Online<br>Course on<br>"Community<br>University<br>Engagement:<br>Moving Towards<br>Engaged Teaching,<br>Research and<br>Service"<br>One-Week Short<br>18/05/2020<br>22/05/2020 |                               | Association of<br>Indian<br>Universities<br>(AIU) in<br>collaboration<br>with<br>Participatory<br>Research In Asia<br>(PRIA)<br>International<br>Academy. | Participated                                                                                                                                                                                                    |
|----|---------------------------------------------------|------------------------------------------------------------------------------------------------------------------------------------------------------------------------------------------------------------------|-------------------------------|-----------------------------------------------------------------------------------------------------------------------------------------------------------|-----------------------------------------------------------------------------------------------------------------------------------------------------------------------------------------------------------------|
| 18 | Dr. Debadatta<br>Adak                             | One Week Online<br>Faculty<br>Development<br>Program on R                                                                                                                                                        | 11/05/2020<br>_<br>15/05/2020 | Birla Institute of<br>Technology<br>Mesra, Noida<br>Campus in<br>association with<br>Spoken Tutorial<br>Project, IIT<br>Bombay.                           | Participated                                                                                                                                                                                                    |
| 19 | Dipjoy Saha<br>and Ankit<br>Debnath               | 4 <sup>th</sup> Student Project<br>Programme                                                                                                                                                                     | 04/03/2021<br>-<br>05/03/2021 | Tripura State<br>Council for<br>Science &<br>Technology                                                                                                   | Participated and<br>presented a paper<br>entitled "Mental<br>health impact of<br>COVID-19<br>pandemic in<br>Indian society: A<br>mathematical<br>perspective"                                                   |
| 20 | Sidhartha<br>Sankar Roy<br>and Titan<br>Sutradhar | 4 <sup>th</sup> Student Project<br>Programme                                                                                                                                                                     | 04/03/2021<br>-<br>05/03/2021 | Tripura State<br>Council for<br>Science &<br>Technology                                                                                                   | Participated and<br>presented a paper<br>entitled "Impact of<br>misinformation<br>regarding COVID-<br>19 vaccination<br>process in India: A<br>mathematical<br>study" (was<br>awarded 2 <sup>nd</sup><br>Prize) |
| 21 | Sidhartha<br>Sankar Roy<br>and Titan<br>Sutradhar | State Level Youth<br>Festival, 2021                                                                                                                                                                              | 06/01/2021<br>-<br>08/01/2021 | Tripura State NSS<br>Cell and<br>Directorate of<br>Youth affairs &<br>Sports,<br>Government of<br>Tripura                                                 | Participated                                                                                                                                                                                                    |