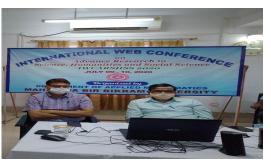

#### 4. Academic Activities of the Department

• Seminar/ Conference/ Workshops/ Symposia Lecture/ Talk/ Cultural Programme organized by the Department:

| Sl.<br>No | Name of the Event                                                                                                          | Sponsored<br>by | Date                  | Level         | Convener/Organising<br>Secretary                                                          |
|-----------|----------------------------------------------------------------------------------------------------------------------------|-----------------|-----------------------|---------------|-------------------------------------------------------------------------------------------|
| 1         | 10 <sup>th</sup> Departmental Seminar<br>on Discussion on<br>Mathematics and Its<br>Applications (DMIA-X)                  | NIL             | July 29,<br>2020      | University    | Dr. Runu Dhar<br>(Convener)<br>Dr. Debadatta Adak<br>(Organizing Secretary)               |
| 2         | International Web<br>Conference on Advance<br>Research in<br>Science, Humanities and<br>Social Science (IWCARSHSS<br>2020) | NIL             | July 09 -<br>10, 2020 | International | <b>Dr. Runu Dhar</b><br>(Convener)<br><b>Dr. Debadatta Adak</b><br>(Organizing Secretary) |