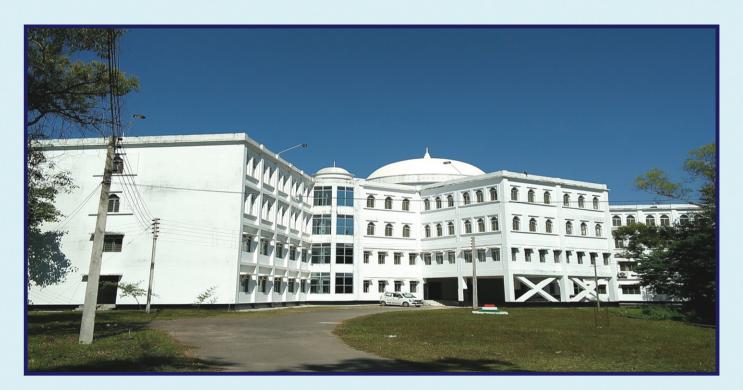

Maharaja Bir Bikram Kishore Manikya Bahadur

Maharaja Bir Bikram University is located at College Tilla (formerly known as Rashmon Tilla under Kingly Regime) in the lap of lush greenery of capital city Agartala,

Tripura covering an area of 75 acres. It is indeed an ideal place with panoramic beauty which is surrounded by lakes. This scenic beauty compels not only to explore the region but also to reduce the monotony of routine academic life. Overall, the location of the University has a unique ambiance which gives a perception to build up positive attitude and keen concentration in students. The location of the University can be