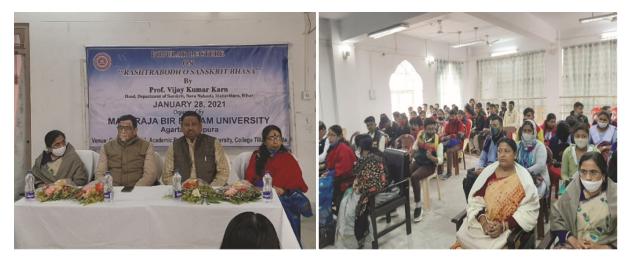

musical instruments like Tabla, Harmonium, Tambourine etc. have been bought by the University. It also encourages the students to participate in various cultural competitions and events outside the University. The cultural committee organized **a Cultural Programme** on **November 01, 2020**.