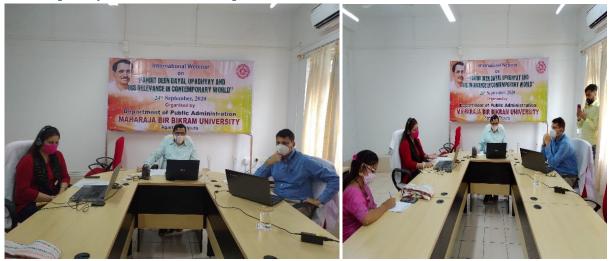

But unlike the other Universities, MBB University started its academic activities in the first week of lock down itself. The faculty members of the University started online teaching from their home. Despite Covid-19 posing as a threat and a challenge in itself, MBB University has organised an international webinar on "Covid 19: Issues and Challenges on Economy, Politics and Society" on 29th May 2020, probably the first in the North-East India. The webinar was inaugurated by the Hon'ble Chief Minister of Tripura Sri Biplab Kumar Deb. It was attended by the Vice-Chancellors and academicians of different institutions. Other webinars included were: An International Web Conference on Advance Research in Science, Humanities and Social Science (IWCARSHSS 2020) was held on July 9-10, 2020; "Pandit Deen Dayal Upadhyay and His Relevance in Contemporary World" on 24th September 2020; "Pandemic Pedagogy: Issues and Challenges" was held on 24<sup>th</sup> July, 2020 etc. among others and many such were organised. The University has also conducted all its Post Graduate Examinations in a regular manner. The faculty members have also participated in various workshops and webinars all throughout the year. The faculties have also published articles in various journals of repute. During the Pandemic period, the registration fee collected through seminars have been contributed to the PM CARE fund and CM Relief fund. During this period, faculty members and staff of the University contributed to the Government relief fund and also as part of outreach programme distributed food items among the needy people of the surrounding villages.

| Drosposts and                         | MDD University | 27th January              | National      | Convonar: Dr. Anui    |
|---------------------------------------|----------------|---------------------------|---------------|-----------------------|
| Prospects and                         | MBB University | 27 <sup>th</sup> January  | National      | Convener: Dr. Anuj    |
| Challenges of                         |                | 2021                      |               | Kanchan Datta Roy     |
| Higher Education                      |                |                           |               |                       |
| in the Light of                       |                |                           |               |                       |
| New Education                         |                |                           |               |                       |
| Policy 2020                           |                |                           |               |                       |
| Pandit DeenDayal                      | MBB University | 24 <sup>th</sup>          | International | Convener-Dr. Anuj     |
| Upadhyay and His                      | -              | September,                |               | Kanchan Datta Roy     |
| Relevance in                          |                | 2020                      |               | Organising Secretary- |
| Contemporary                          |                |                           |               | Dr. Bindu Ranjan      |
| World                                 |                |                           |               | Chakma                |
| Covid 19: Issues                      | MBB University | 29 <sup>th</sup> May 2020 | National      | Convener-Dr. Anuj     |
| and Challenges on                     | -              | -                         |               | Kanchan Datta Roy     |
| Economy, Politics                     |                |                           |               | Organising Secretary- |
| and Society                           |                |                           |               | Dr. Bindu Ranjan      |
| , , , , , , , , , , , , , , , , , , , |                |                           |               | Chakma                |