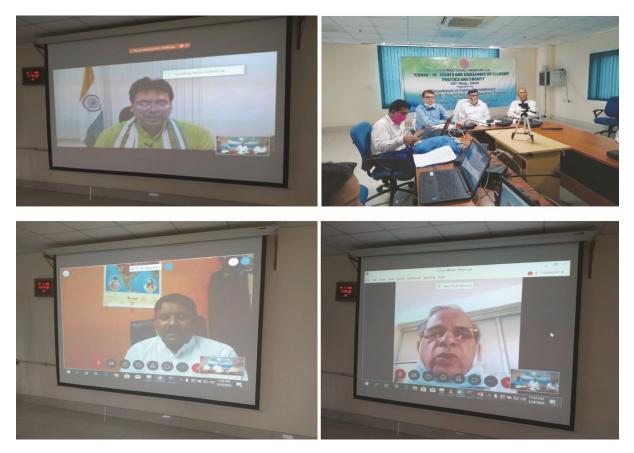

But unlike the other Universities, MBB University started its academic activities in the first week of lock down itself. The faculty members of the University started online teaching from their home. Despite Covid-19 posing as a threat and a challenge in itself, MBB University has organised an international webinar on "Covid 19: Issues and Challenges on Economy, Politics and Society" on 29th May 2020, probably the first in the North-East India. The webinar was inaugurated by the Hon'ble Chief Minister of Tripura Sri Biplab Kumar Deb. It was attended by the Vice-Chancellors and academicians of different institutions. Other webinars included were: An International Web Conference on Advance Research in Science, Humanities and Social Science (IWCARSHSS 2020) was held on July 9-10, 2020; "Pandit Deen Dayal Upadhyay and His Relevance in Contemporary World" on 24th September 2020; "Pandemic Pedagogy: Issues and Challenges" was held on 24<sup>th</sup> July, 2020 etc. among others and many such were organised. The University has also conducted all its Post Graduate Examinations in a regular manner. The faculty members have also participated in various workshops and webinars all throughout the year. The faculties have also published articles in various journals of repute. During the Pandemic period, the registration fee collected through seminars have been contributed to the PM CARE fund and CM Relief fund. During this period, faculty members and staff of the University contributed to the Government relief fund and also as part of outreach programme distributed food items among the needy people of the surrounding villages.