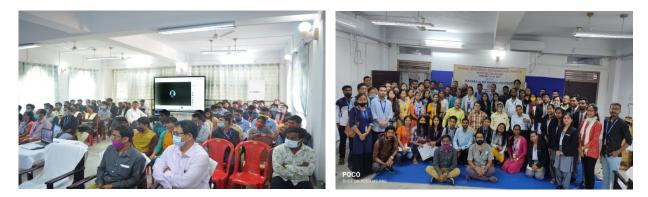

But unlike the other Universities, MBB University started its academic activities in the first week of lock down itself. The faculty members of the University started online teaching from their home. Despite Covid-19 posing as a threat and a challenge in itself, MBB University has organised an international webinar on "Covid 19: Issues and Challenges on Economy, Politics and Society" on 29th May 2020, probably the first in the North-East India. The webinar was inaugurated by the Hon'ble Chief Minister of Tripura Sri Biplab Kumar Deb. It was attended by the Vice-Chancellors and academicians of different institutions. Other webinars included were: An International Web Conference on Advance Research in Science, Humanities and Social Science (IWCARSHSS 2020) was held on July 9-10, 2020; "Pandit Deen Dayal Upadhyay and His Relevance in Contemporary World" on 24th September 2020; "Pandemic Pedagogy: Issues and Challenges" was held on 24<sup>th</sup> July, 2020 etc. among others and many such were organised. The University has also conducted all its Post Graduate Examinations in a regular manner. The faculty members have also participated in various workshops and webinars all throughout the year. The faculties have also published articles in various journals of repute. During the Pandemic period, the registration fee collected through seminars have been contributed to the PM CARE fund and CM Relief fund. During this period, faculty members and staff of the University contributed to the Government relief fund and also as part of outreach programme distributed food items among the needy people of the surrounding villages.