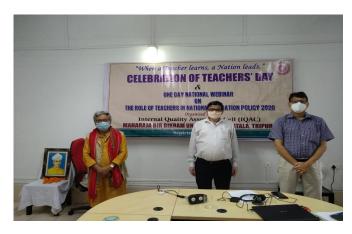

But unlike the other Universities, MBB University started its academic activities in the first week of lock down itself. The faculty members of the University started online teaching from their home. Despite Covid-19 posing as a threat and a challenge in itself, MBB University has organised an international webinar on "Covid 19: Issues and Challenges on Economy, Politics and Society" on 29th May 2020, probably the first in the North-East India. The webinar was inaugurated by the Hon'ble Chief Minister of Tripura Sri Biplab Kumar Deb. It was attended by the Vice-Chancellors and academicians of different institutions. Other webinars included were: An International Web Conference on Advance Research in Science, Humanities and Social Science (IWCARSHSS 2020) was held on July 9-10, 2020; "Pandit Deen Dayal Upadhyay and His Relevance in Contemporary World" on 24th September 2020; "Pandemic Pedagogy: Issues and Challenges" was held on 24<sup>th</sup> July, 2020 etc. among others and many such were organised. The University has also conducted all its Post Graduate Examinations in a regular manner. The faculty members have also participated in various workshops and webinars all throughout the year. The faculties have also published articles in various journals of repute. During the Pandemic period, the registration fee collected through seminars have been contributed to the PM CARE fund and CM Relief fund. During this period, faculty members and staff of the University contributed to the Government relief fund and also as part of outreach programme distributed food items among the needy people of the surrounding villages.