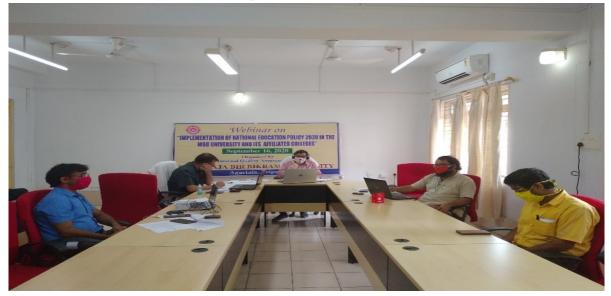

|    |                       | Webinar on                                                                                                                     |                              |                                                                                                                                                                                                                                                                   |                                                                                                                                               |
|----|-----------------------|--------------------------------------------------------------------------------------------------------------------------------|------------------------------|-------------------------------------------------------------------------------------------------------------------------------------------------------------------------------------------------------------------------------------------------------------------|-----------------------------------------------------------------------------------------------------------------------------------------------|
| 10 | Dr. Runu Dhar         | Implementation of<br>National Education<br>Policy in MBB<br>University and its<br>Affiliated Colleges                          | 16/09/2020                   | IQAC, MBB<br>University                                                                                                                                                                                                                                           | Participated                                                                                                                                  |
| 11 | Dr. Debadatta<br>Adak | Webinar on<br>Implementation of<br>National Education<br>Policy in MBB<br>University and its<br>Affiliated Colleges            | 16/09/2020                   | IQAC, MBB<br>University                                                                                                                                                                                                                                           | Participated                                                                                                                                  |
| 12 | Dr. Runu Dhar         | National Webinar<br>on Role of Teachers'<br>in National<br>Education Policy<br>2020                                            | 14/09/2020                   | IQAC, MBB<br>University                                                                                                                                                                                                                                           | Participated                                                                                                                                  |
| 13 | Dr. Debadatta<br>Adak | National Webinar<br>on Role of Teachers'<br>in National<br>Education Policy<br>2020                                            | 14/09/2020                   | IQAC, MBB<br>University                                                                                                                                                                                                                                           | Participated                                                                                                                                  |
| 14 | Dr. Debadatta<br>Adak | 4-Week<br>Induction/Orientati<br>on Program for<br>"Faculty in<br>Universities/College<br>s/Institutes of<br>Higher Education" | 26/06/2020<br><br>24/07/2020 | Teaching<br>Learning Centre,<br>Ramanujan<br>College,<br>University of<br>Delhi under the<br>aegis of PANDIT<br>MADAN MOHAN<br>MALVAIYA<br>NATIONAL<br>MISSON ON<br>TEACHERS AND<br>TEACHERS AND<br>TEACHING<br>(MINISTRY OF<br>HUMAN<br>RESOURCE<br>DEVELOPMENT) | Participated                                                                                                                                  |
| 15 | Dr. Runu Dhar         | One Day<br>International<br>Webinar on COVID-<br>19: Issues and<br>Challenges on<br>Economy, Politics<br>and Society           | 29/05/2020                   | MBB University                                                                                                                                                                                                                                                    | Participated                                                                                                                                  |
| 16 | Dr. Debadatta<br>Adak | One Day<br>International<br>Webinar on COVID-<br>19: Issues and<br>Challenges on<br>Economy, Politics<br>and Society           | 29/05/2020                   | MBB University                                                                                                                                                                                                                                                    | Participated and<br>presented a paper<br>entitled "Impacts of<br>Social Panic in<br>spread of COVID-19<br>infection: A<br>mathematical study" |