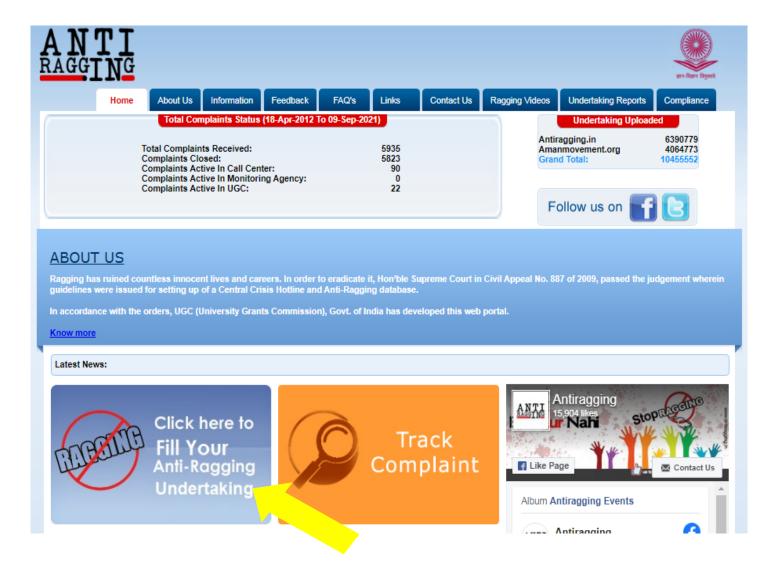

2. The Controller of Examinations, MBB University, Agartala.
- 3. The Dean (i/c), Faculty of Science. MBB University. Agartala.
- 4. The Dean(i/c). Faculty of Arts & Commerce, MBB University, Agartala.
- 5. The Dean (i/c). Students' Welfare, MBB University. Agartala:
- 6. The HoDs / In-charges, Department of Mathematics, English. Political Science and Library & Information Science, MBB University, Agartala.
- 7. The Assistant Registrar, MBB University, Agartala, Tripura with a request to upload the notice in the website of the MBB University.
- 8. Academic & Administrative Notice Boards, MBB University, Agartala, Tripura.
- 9 Guard File of this Office.

Step by Step

Guide On

## How To Fill An Online Anti Ragging Undertaking on https://antiragging.in

#### Click here to enter the form.



## Click on Next button.

| ANTI<br>RAGGING<br>Home About Us Information Feed